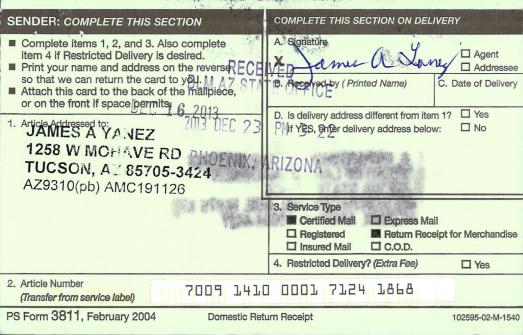

## CERTIFIED MAIL - RETURN RECEIPT REQUESTED No. 7009 1410 0001 7124 1868

#### NOTICE

•

•

JAMES A YANEZ 1258 W MOHAVE RD TUCSON, ARIZONA 85705-3424 This Decision Affects Those Claims Shown in the Block Below.

AMC191127 GRAN PREMIO #2

#### NOTICE

JAMES A YANEZ 1258 W MOHAVE RD TUCSON, ARIZONA 85705-3424 This Decision Affects Those Claims Shown in the Block Below.

## AMC191127 GRAN PREMIO #2