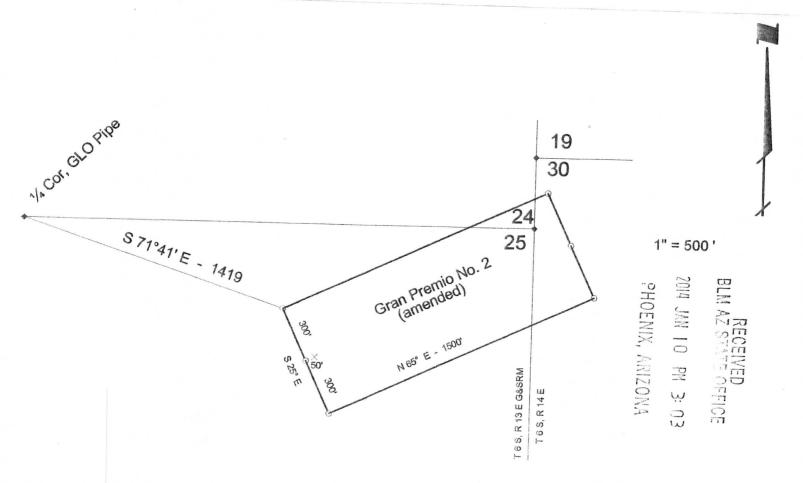

## Amended LOCATION NOTICE

COPY

This notice is an amendment to the Gran Premio No. 2 lode mining claim recorded in Pima County recorder at book 1148, page 231. AMC number 191127. Located by James A. Yanez, whose address is 1258 W Mohave St. Tucson, Az, 85705. posted on May 24, 2013

This claim is 1311 feet long and 600 feet wide, in the form of a parallelogram. From the location monument at which this notice is posted, this claim runs N 25° W, 50 feet and S 25° E, 1261 feet.

The location monument is in the NE ¼ of section 25, T 6 S, R 13 E, G&SRM. Pinal County AZ. This claim falls within the NE ¼ of said section 25.

The NW Corner of this claim bears East Approximately 1129 feet from the North <sup>1</sup>/<sub>4</sub>-Section Corner of said Section 25.

All monuments are substantial posts at least  $1\frac{1}{2}$ " in cross section, and project at least 4 feet above the ground.