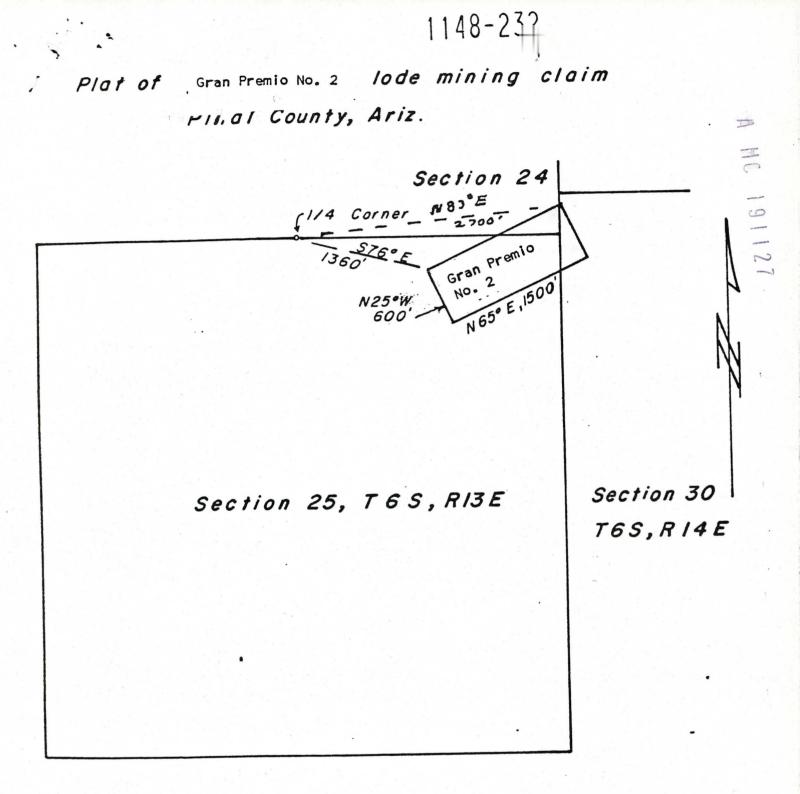

#### NOTICE

•

•

JAMES A YANEZ 1258 W MOHAVE RD TUCSON, ARIZONA 85705-3424 This Decision Affects Those Claims Shown in the Block Below.

AMC191127 GRAN PREMIO #2

## AMC191127 GRAN PREMIO #2

NOTICE OF RELOCATION 1148-231 (Lode Claim)

2 - 12

Notice is hereby given that James A. Y 1258 W. Mohave St. Tucson, Ariz 85705. James A. Yanez whose mailing address makes this location of the Gran Premio No. 2 lode mining claim, in the 0 Mining District, County of Pinal State of Arizona. Cottonwood The claim is 1500 feet in length along the vein or deposit of mineral 3 bearing rock in place and 600 feet in width (300 feet on either side of the center line of the claim), forming a claim in the shape of a parallelogram. The general course of said claim is from N 65° E to S 65° W monument is in Section 30, Township 65, Range 145 \_\_\_\_, Range 14 E \_, G & S R B & A The location monument of said claim is located N 83° E, 2700 feet from the north, Quarter corner of Section 25, Township 65, Range 13E G S R B & M, arizona and said claim lies within the NE quarter of said section. This claim is also in NW 4 Section 30, 16 S, R 14 E, and also in SE 1 section 24, T 6 S, R 13 E. There are seven substantial posts, projecting at least 4 feet above the ground, one for the location monument, one at each of the four corners and one at the center of each end line as prescribed by A.R.S.S 27 204. This is intended as an original location of the Gran Premio No. 2 lode mining claim, covering all or part of the same ground included in the Gran Premio No. 2 lode mining claim, the Notice of Location of which is recorded in the Official Records of <u>Pinal</u> County, Arizona, as follows: Book page BLM Serial No. date of location . 1030 206 116638 Sept 9, 1980