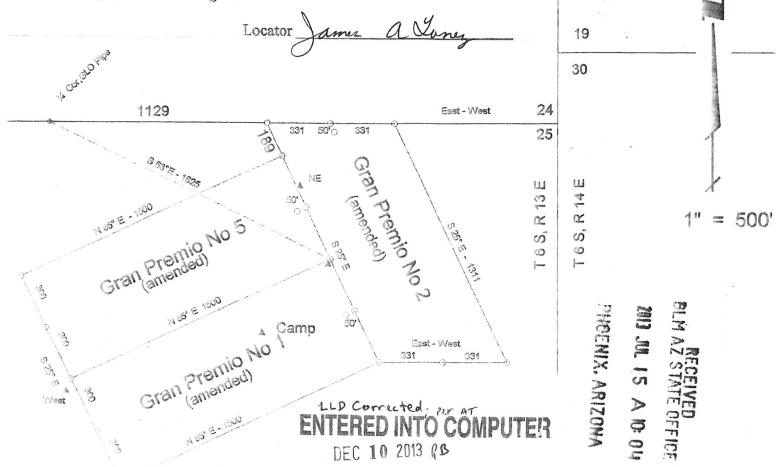

## Amended LOCATION NOTICE

COPY

This notice is an amendment to the Gran Premio No. 2 lode mining claim recorded in Pima County recorder at book 1148, page 231. AMC number 191127. Located by James A. Yanez, whose address is 1258 W Mohave St. Tucson, Az, 85705. posted on May 24, 2013

This claim is 1311 feet long and 600 feet wide, in the form of a parallelogram. From the location monument at which this notice is posted, this claim runs N 25° W, 50 feet and S 25° E, 1261 feet.

The location monument is in the NE ¼ of section 25, T 6 S, R 13 E, G&SRM. Pinal County AZ. This claim falls within the NE ¼ of said section 25.

The NW Corner of this claim bears East Approximately 1129 feet from the North <sup>1</sup>/<sub>4</sub>-Section Corner of said Section 25.

All monuments are substantial posts at least  $1\frac{1}{2}$ " in cross section, and project at least 4 feet above the ground.