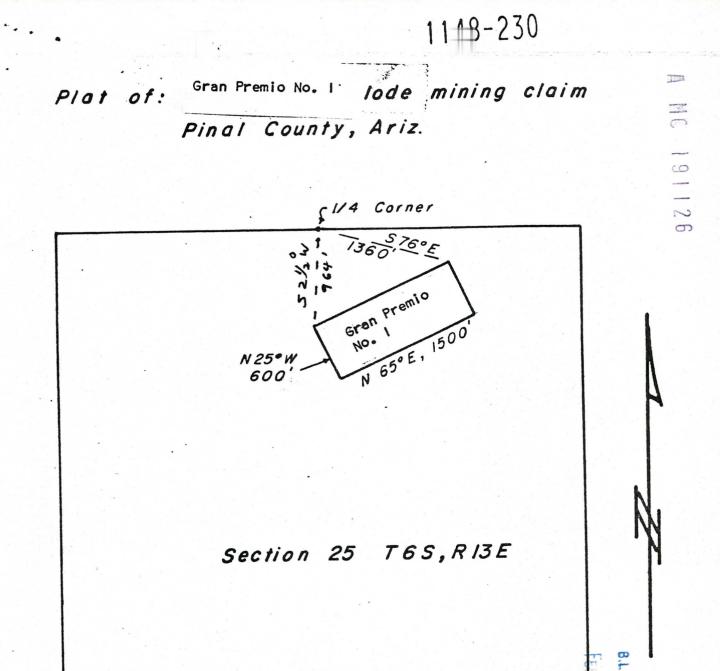

## Amended LOCATION NOTICE

COPY

This notice is an amendment to the Gran Premio No. 2 lode mining claim recorded in Pima County recorder at book 1148, page 231. AMC number 191127. Located by James A. Yanez, whose address is 1258 W Mohave St. Tucson, Az, 85705. posted on May 24, 2013

This claim is 1311 feet long and 600 feet wide, in the form of a parallelogram. From the location monument at which this notice is posted, this claim runs N 25° W, 50 feet and S 25° E, 1261 feet.

The location monument is in the NE ¼ of section 25, T 6 S, R 13 E, G&SRM. Pinal County AZ. This claim falls within the NE ¼ of said section 25.

The NW Corner of this claim bears East Approximately 1129 feet from the North <sup>1</sup>/<sub>4</sub>-Section Corner of said Section 25.

All monuments are substantial posts at least  $1\frac{1}{2}$ " in cross section, and project at least 4 feet above the ground.