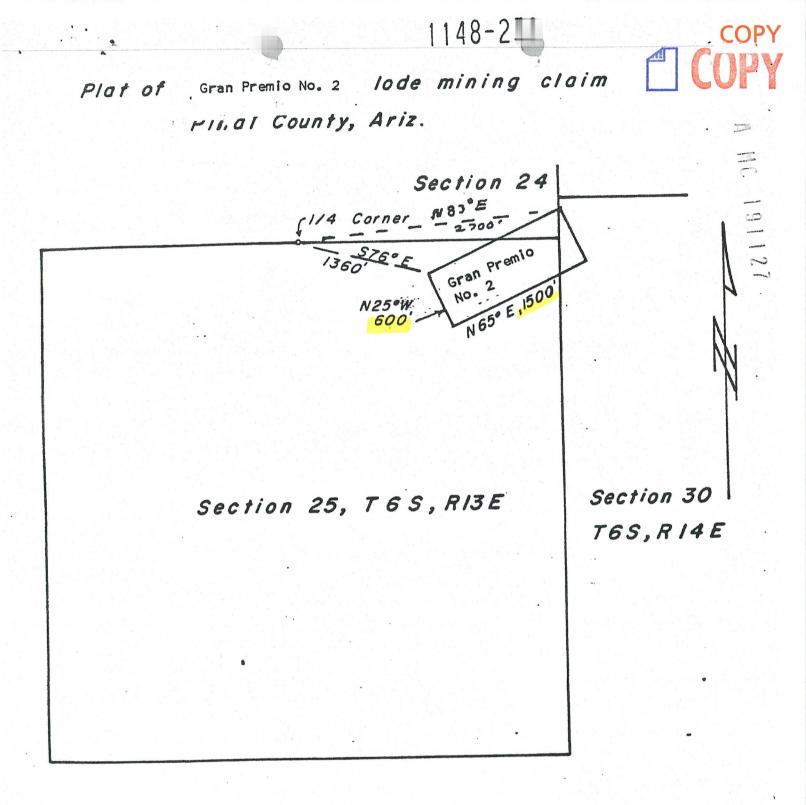

## Amended LOCATION NOTICE

COPY

This notice is an amendment to the Gran Premio No. 2 lode mining claim recorded in Pima County recorder at book 1148, page 231. AMC number 191127. Located by James A. Yanez, whose address is 1258 W Mohave St. Tucson, Az, 85705. posted on May 24, 2013

This claim is 1311 feet long and 600 feet wide, in the form of a parallelogram. From the location monument at which this notice is posted, this claim runs N 25° W, 50 feet and S 25° E, 1261 feet.

The location monument is in the NE ¼ of section 25, T 6 S, R 13 E, G&SRM. Pinal County AZ. This claim falls within the NE ¼ of said section 25.

The NW Corner of this claim bears East Approximately 1129 feet from the North <sup>1</sup>/<sub>4</sub>-Section Corner of said Section 25.

All monuments are substantial posts at least  $1\frac{1}{2}$ " in cross section, and project at least 4 feet above the ground.

NOTICE OF RELOCATION 1148-231 (Lode Claim)

2 - 12

Notice is hereby given that James A. Y 1258 W. Mohave St. Tucson, Ariz 85705. James A. Yanez whose mailing address makes this location of the Gran Premio No. 2 lode mining claim, in the 0 Mining District, County of Pinal State of Arizona. Cottonwood The claim is 1500 feet in length along the vein or deposit of mineral 3 bearing rock in place and 600 feet in width (300 feet on either side of the center line of the claim), forming a claim in the shape of a parallelogram. The general course of said claim is from N 65° E to S 65° W monument is in Section 30, Township 65, Range 145 \_\_\_\_, Range 14 E \_, G & S R B & A The location monument of said claim is located N 83° E, 2700 feet from the north, Quarter corner of Section 25, Township 65, Range 13E G S R B & M, arizona and said claim lies within the NE quarter of said section. This claim is also in NW 4 Section 30, 16 S, R 14 E, and also in SE 1 section 24, T 6 S, R 13 E. There are seven substantial posts, projecting at least 4 feet above the ground, one for the location monument, one at each of the four corners and one at the center of each end line as prescribed by A.R.S.S 27 204. This is intended as an original location of the Gran Premio No. 2 lode mining claim, covering all or part of the same ground included in the Gran Premio No. 2 lode mining claim, the Notice of Location of which is recorded in the Official Records of <u>Pinal</u> County, Arizona, as follows: Book page BLM Serial No. date of location . 1030 206 116638 Sept 9, 1980