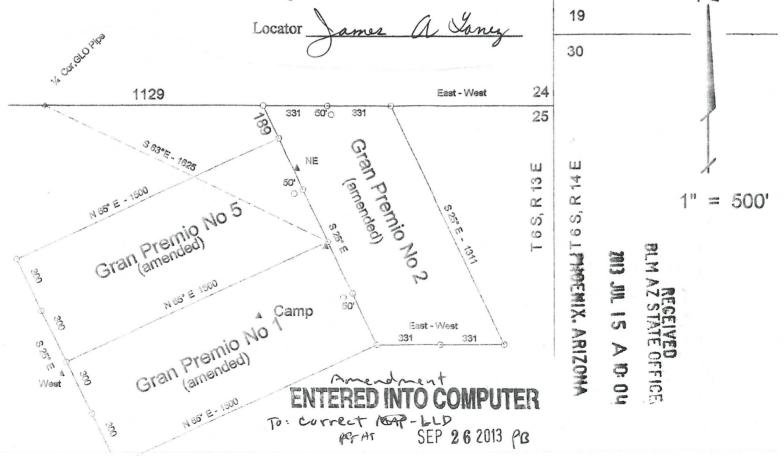

#### Amendment(s) Not Processed

An amendment for the claim(s) listed above was received by the Bureau of Land Management (BLM) Arizona State Office. The amendment(s) cannot be processed for the following reason:

In accordance with 43 CFR 3833.0-5 (p) an amendment cannot move the location of a claim or take in new or additional ground. The amendment completely changed the direction and the location of the claim. The amendment also increases the width of the claim from 600 feet to 662 feet. A lode claim cannot exceed the width of 600 feet.

## Amendment(s) Not Processed

An amendment for the claim(s) listed above was received by the Bureau of Land Management (BLM) Arizona State Office. The amendment(s) cannot be processed for the following reason: