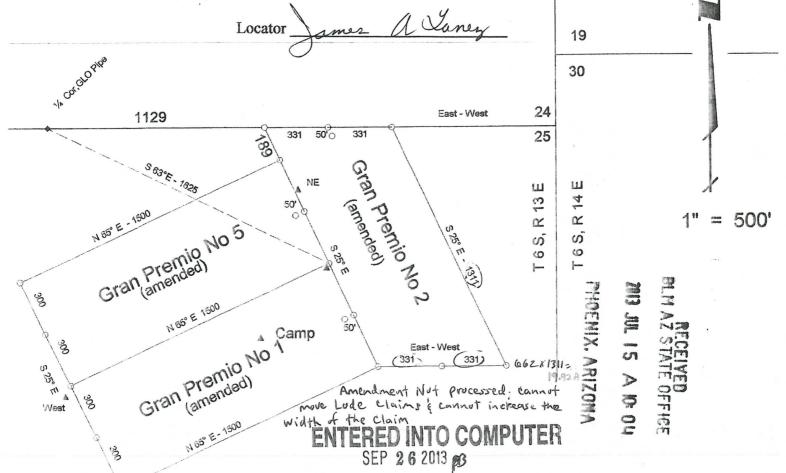

#### Amendment(s) Not Processed

An amendment for the claim(s) listed above was received by the Bureau of Land Management (BLM) Arizona State Office. The amendment(s) cannot be processed for the following reason:

In accordance with 43 CFR 3833.0-5 (p) an amendment cannot move the location of a claim or take in new or additional ground. The amendment completely changed the direction and the location of the claim. The amendment also increases the width of the claim from 600 feet to 662 feet. A lode claim cannot exceed the width of 600 feet.

## Amendment(s) Not Processed

An amendment for the claim(s) listed above was received by the Bureau of Land Management (BLM) Arizona State Office. The amendment(s) cannot be processed for the following reason: