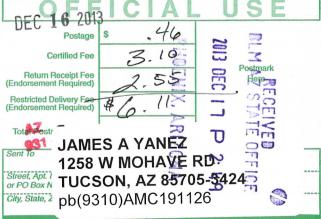

## CERTIFIED MAIL - RETURN RECEIPT REQUESTED No. 7009 1410 0001 7124 1868

#### NOTICE

•

•

JAMES A YANEZ 1258 W MOHAVE RD TUCSON, ARIZONA 85705-3424 This Decision Affects Those Claims Shown in the Block Below.

AMC191127 GRAN PREMIO #2

#### NOTICE

JAMES A YANEZ 1258 W MOHAVE RD TUCSON, ARIZONA 85705-3424 This Decision Affects Those Claims Shown in the Block Below.