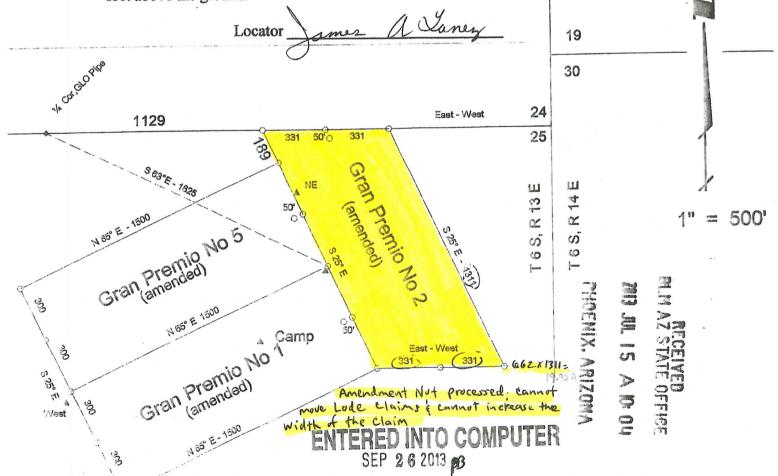

In accordance with 43 CFR 3833.0-5 (p) an amendment cannot move the location of a claim or take in new or additional ground. The amendment completely changed the direction and the location of the claim. The amendment also increases the width of the claim from 600 feet to 662 feet. A lode claim cannot exceed the width of 600 feet.

## Amended LOCATION NOTICE

COPY

This notice is an amendment to the Gran Premio No. 2 lode mining claim recorded in Pima County recorder at book 1148, page 231. AMC number 191127. Located by James A. Yanez, whose address is 1258 W Mohave St. Tucson, Az, 85705. posted on May 24, 2013

This claim is 1311 feet long and 600 feet wide, in the form of a parallelogram. From the location monument at which this notice is posted, this claim runs N 25° W, 50 feet and S 25° E, 1261 feet.

The location monument is in the NE ¼ of section 25, T 6 S, R 13 E, G&SRM. Pinal County AZ. This claim falls within the NE ¼ of said section 25.

The NW Corner of this claim bears East Approximately 1129 feet from the North <sup>1</sup>/<sub>4</sub>-Section Corner of said Section 25.

All monuments are substantial posts at least  $1\frac{1}{2}$ " in cross section, and project at least 4 feet above the ground.